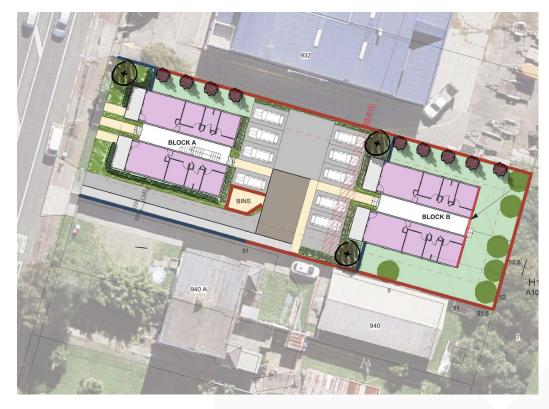

The redevelopment at the location of 936-938 Dominion Road, Mt Roskill will see two homes replaced with two-three storey walk-up apartment homes. These homes will consist of:

- 6 x two-bedroom units
- 6 x one-bedroom units

The land is zoned Business Mixed Use. Buildings in this zone provides for residential activity.

As someone who has an interest in this site we wanted to advise you that a resource consent application for this redevelopment has been lodged and activity will soon begin on site, starting with the demolition of old existing houses and civil works will be taking place soon. A site and landscape plan are enclosed.

Figure 1 - Site Plan