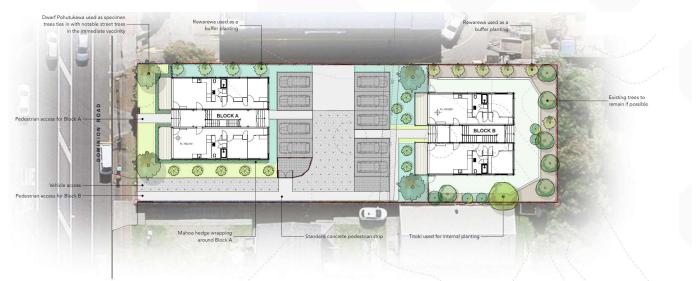

The land is zoned Business Mixed Use. Buildings in this zone provides for residential activity.

As someone who has an interest in this site we wanted to advise you that a resource consent application for this redevelopment has been lodged and activity will soon begin on site, starting with the demolition of old existing houses and civil works will be taking place soon. A site and landscape plan are enclosed.

## Figure 2- Landscape Plan